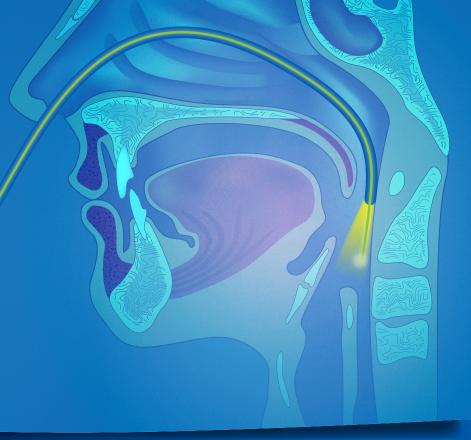

# TruBlue – Don't call it CO<sub>2</sub>

The shockproof and portable WOLF offers unprecedented design, size and function. The laser is supporting a variety of fibers with 300, 400 or 600 micron, providing you with high flexibility. Advances in fiber optics have made them ideally suited for endoscopic use, to travel through routes in the human body where no hand or scalpel has gone before.

- > Phono Surgery
- Laryngology
- Otology