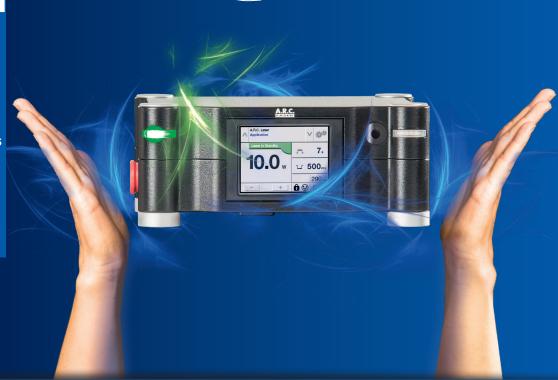

## **ADVANTAGES:**

- best coagulation for bloodless surgery
- non-contact cutting, low necrosis zone
- minimal bending radius to target any treatment area
- widest range of application in a "shoe box"

The smallest " ${\bf CO_2}$  +  ${\bf KTP}$ "-like laser unit for coagulation, vaporisation and bloodless surgery, with all the benefits of a razor sharp scalpel inside an extremely flexible glass fiber. Join the TruBlue revolution!

# TruBlue – Don't call it CO<sub>2</sub>

The shockproof and portable WOLF offers unprecedented design, size and function. The laser is supporting a variety of fibers with 300, 400 or 600 micron, providing you with high flexibility. Advances in fiber optics have made them ideally suited for endoscopic use, to travel through routes in the human body where no hand or scalpel has gone before.