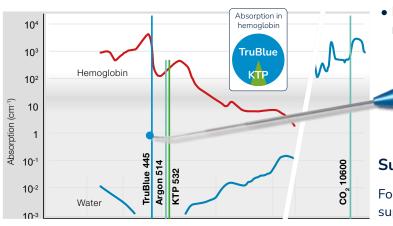

## JOIN THE TruBlue REVOLUTION

The smallest **"CO2 + KTP"**-like laser unit for coagulation, vaporisation and bloodless surgery inside an extremely flexible glass fiber.

- Rhinology
- Laryngology
- General surgery
  Otology

**Truly Convincing:** The WOLF TruBlue cuts similar to CO2 laser in non contact and simultaneously shows superb coagulation characteristics. Thanks to those properties and its high absorption in hemoglobin while being transparent for water (photoangiolytic effect) the WOLF TruBlue offers a spectrum of application that seeks its equal.