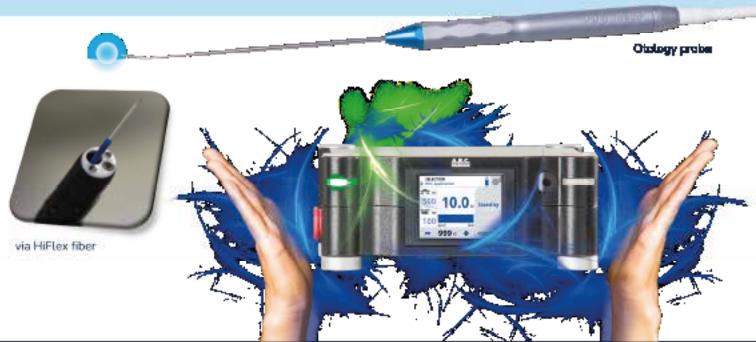

#### Versatility meets Efficiency

TruBlue

The Wolf TruBlue gives you a vast versatility in applications. You are also free to apply the laser in contact or non-contact mode to meet the most beneficial requirements of your desired application in

- Rhinology
- Laryngology
- General surgery
  Otology

**Truly Convincing:** The WOLF TruBlue cuts similar to CO2 laser in non contact and simultaneously shows superb coagulation characteristics. Thanks to those properties and its high absorption in hemoglobin while being transparent for water (photoangiolytic effect) the WOLF TruBlue offers a spectrum of application that seeks its equal.

## TruBlue – Don't call it CO<sub>2</sub>

The shockproof and portable WOLF offers unprecedented design, size and function. The laser is supporting a variety of fibers with 300, 400 or 600 micron, providing you with high flexibility. Advances in fiber optics have made them ideally suited for endoscopic use, to travel through routes in the human body where no hand or scalpel has gone before.