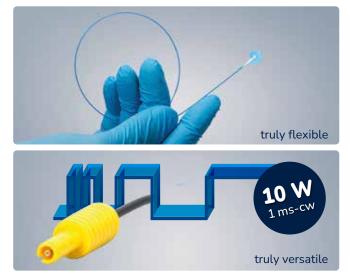

## TruBlue – Don't call it CO<sub>2</sub>

The shockproof and portable WOLF offers unprecedented design, size and function. The laser is supporting a variety of fibers with 300, 400 or 600 micron, providing you with high flexibility. Advances in fiber optics have made them ideally suited for endoscopic use, to travel through routes in the human body where no hand or scalpel has gone before.

### Advantages

- Convincing wavelength properties and flexibility.
- Allows outpatient treatment in local anesthesia.
- Low costs of accessories and maintenance.